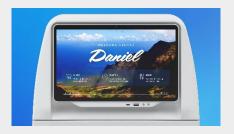

### AVANT Up Optiq seatback displays offer unrivaled picture quality

- 50% more reliable
- 30% lighter in weight

# Transform the passenger experience with the most cinematic viewing moments in the air

17"

15"

13"

11"