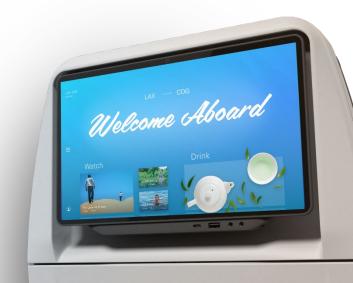

# Transform the passenger experience with the most cinematic viewing moments in the air

17"

15"

13"

11"

### Combined with our suite of digital services AVANT Up:

- Maximizes revenue opportunities
- Enhances passenger engagement
- Optimizes operational efficiency while delivering memorable personalized experiences
- Connects passengers more deeply with your brand.

A comprehensive suite of digital services that drives unique experiences, maximizes ancillary revenues and delivers data-driven efficiencies