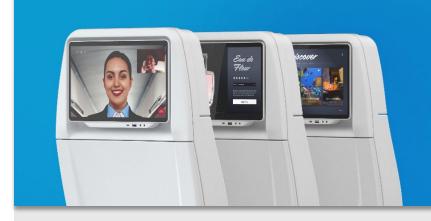

# Transform the passenger experience with the most cinematic viewing moments in the air

17"

15"

13"

11"