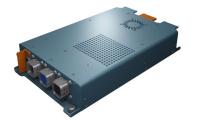

## Pulse is the only linefit power solution that eliminates today's 'first come, first serve' power allocation

- Power all devices regardless of who plugs in first
- Compact design increases leg space for passengers

## Smart power, no limits, now and into the future

Remote Power Outlet

60W + 10W

USB-C

**USB-A** 